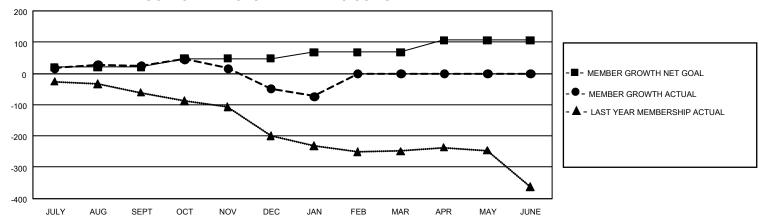

## GMT Constitutional Area 1, Group O

REPORT DOES NOT INCLUDE CLUBS IN UNDISTRICTED AREAS.

| Clubs                 |               |           |               | Members               |                        |                         |                                                    |
|-----------------------|---------------|-----------|---------------|-----------------------|------------------------|-------------------------|----------------------------------------------------|
| RESULTS FOR 2021-2022 |               |           |               | RESULTS FOR 2021-2022 |                        |                         |                                                    |
| QUARTER               | NEW CLUB GOAL | NEW CLUBS | DROPPED CLUBS | QUARTER MEM           | BER GROWTH NET<br>GOAL | MEMBER GROWTH<br>ACTUAL | DROPPED MEMBERS<br>ACTUAL (including<br>transfers) |
| JULY/AUG/SEPT         | 0             | 0         | 1             | JULY/AUG/SEPT         | 20                     | 145                     | 98                                                 |
| OCT/NOV/DEC           | 9             | 1         | 5             | OCT/NOV/DEC           | 28                     | 147                     | 210                                                |
| JAN/FEB/MAR           | 3             | 0         | 0             | JAN/FEB/MAR           | 20                     | 30                      | 49                                                 |
| APR/MAY/JUNE          | 9             | 0         | 0             | APR/MAY/JUNE          | 38                     | 0                       | 0                                                  |

## GOALS AND ACTUAL MEMBERS CUMULATIVE

| DROPPED CLUBS: 6 |     | 82 CLUBS OF 157 ADDED 1 OR<br>MORE NEW MEMBERS | GENDER DISTRIBUTION                 |                |  |
|------------------|-----|------------------------------------------------|-------------------------------------|----------------|--|
|                  |     |                                                | MALE                                | 2,511 (62.98%) |  |
|                  |     |                                                | FEMALE                              | 1,476 (37.02%) |  |
| DROPPED MEMBERS  |     |                                                | NON BINARY                          | 0 (0.00%)      |  |
| DECEASED         | 45  |                                                | PREFER NOT TO ANSWER                | 0 (0.00%)      |  |
| CLUB CANCELLED   | 71  |                                                | TOTAL FAMILY UNIT MEMBERS 90        |                |  |
| OTHER            | 241 | CLICK HERE FOR                                 | TO METALLE SITT MEMBERS             |                |  |
| TOTAL            | 357 | CUMULATIVE MEMBERSHIP DATA                     | FAMILY MEMBERS PAYING HALF DUES 465 |                |  |