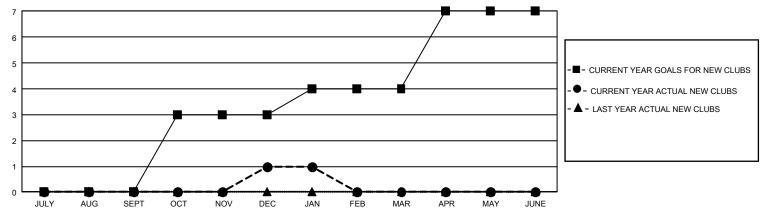

## GMT Constitutional Area 1, Group O

REPORT DOES NOT INCLUDE CLUBS IN UNDISTRICTED AREAS.

| Clubs                 |               |           |               | Members               |                        |                         |                                                    |
|-----------------------|---------------|-----------|---------------|-----------------------|------------------------|-------------------------|----------------------------------------------------|
| RESULTS FOR 2021-2022 |               |           |               | RESULTS FOR 2021-2022 |                        |                         |                                                    |
| QUARTER               | NEW CLUB GOAL | NEW CLUBS | DROPPED CLUBS | QUARTER MEM           | BER GROWTH NET<br>GOAL | MEMBER GROWTH<br>ACTUAL | DROPPED MEMBERS<br>ACTUAL (including<br>transfers) |
| JULY/AUG/SEPT         | 0             | 0         | 1             | JULY/AUG/SEPT         | 20                     | 145                     | 98                                                 |
| OCT/NOV/DEC           | 9             | 1         | 5             | OCT/NOV/DEC           | 28                     | 147                     | 210                                                |
| JAN/FEB/MAR           | 3             | 0         | 0             | JAN/FEB/MAR           | 20                     | 30                      | 49                                                 |
| APR/MAY/JUNE          | 9             | 0         | 0             | APR/MAY/JUNE          | 38                     | 0                       | 0                                                  |

## GOALS AND ACTUAL NEW CLUBS CUMULATIVE